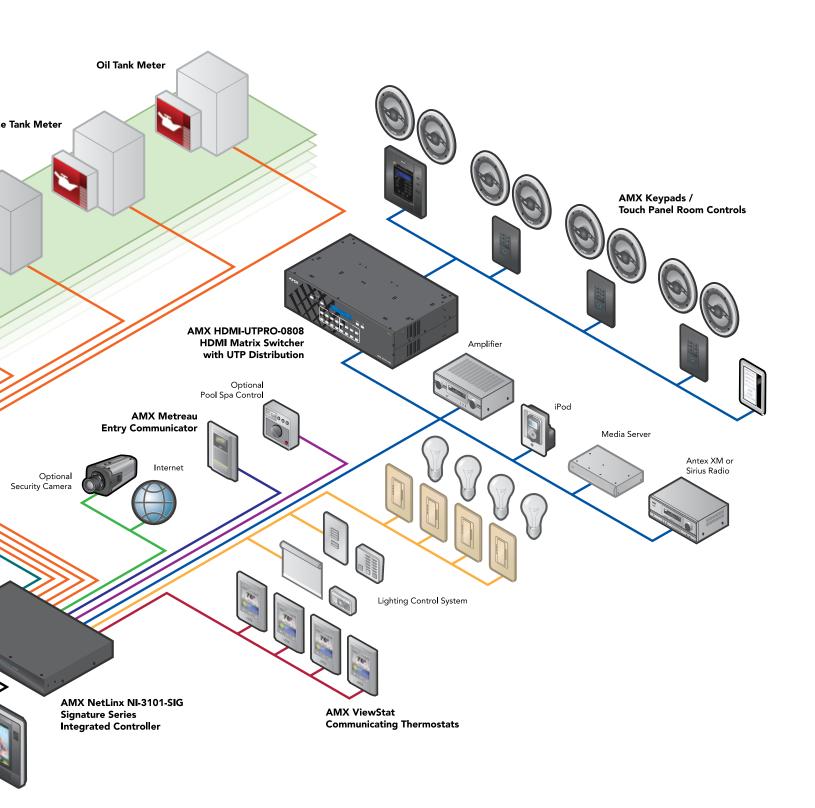

# whole home control

#### **CENTRAL CONTROLLERS**

NI-2100 & NI-2100/256 NI-3100 & NI-3100/256 NI-3100SIG NI-4100 & NI-4100/256

#### VIDEO SWITCHERS

AutoPatch PrecisLT Fixed Matrix Switchers with RCA (0404, 0408, 0804, 0808) AutoPatch Optima HDMI (0808) AutoPatch Optima Component Video (1616) AutoPatch Optima Component Video w/Digital Audio (0808)

#### **DISTRIBUTED AUDIO SWITCHERS**

AutoPatch PrecisDSP with RCA (0808, 1818) Tango DAS-T0808-SIG Tango DAS-T0804-SIG

#### **NETWORK/COMMUNICATIONS**

Metreau Entry Communicator Metreau Entry Communicator D

0/18

### whole home control

With Whole Home Control, ViewStat Communicating Thermostats provide fully programmable climate control, indoor/outdoor temperature as well as a five-day forecast. In addition, up to 20 lighting and shading scenes can be controlled and the ability to view your security system and cameras from any Modero Touch Panel is just a touch away.

And Whole Home Control will look as good as it performs. From the cool blue glow of your Signature Series Controller to the eye-catching elegance of the mirror-matched Metreau Keypads, your system complements your living space and your lifestyle. Welcome to the luxury, convenience and simplicity you've only dreamed about. Welcome to AMXhome.