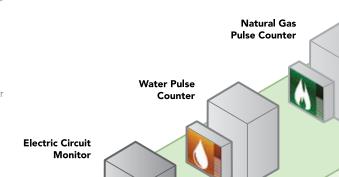

Monitor up to 42 circuits and instantly learn when and where consumption surpasses reasonable levels. Make immediate adjustments and save money.

Monitor natural gas consumption and adjust settings to isolate historical data for analysis.

Monitor oil consumption and tank levels to forecast usage, estimate monthly cost and be alerted when tanks are running low.

Monitor propane consumption and tank levels to forecast usage, estimate monthly cost and be alerted when tanks are running low.

Monitor water usage in daily, weekly, monthly and annual increments to compare averages and make adjustments to increase efficiencies.

Turn lights on when you come home at night, turn lights off from your bedside, or set lighting presets for nighttime pathways or the perfect lighting for entertaining.

Monitor up to 42 circuits and instantly learn when and where consumption surpasses reasonable levels. Make immediate adjustments and save money.

Monitor natural gas consumption and adjust settings to isolate historical data

for analysis.

Monitor oil consumption and tank levels to forecast usage, estimate monthly cost and be alerted when tanks are running low.

Monitor water usage in daily, weekly, monthly and annual increments to compare averages and make adjustments to increase efficiencies.

Adjust your temperature, or set a time program for temperature settings to automatically change throughout the day, or set vacation temperature levels.

Monitor propane consumption and tank levels to forecast usage, estimate monthly cost and be alerted when tanks are running low.