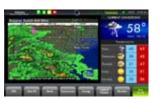

### whole home control

Imagine a group wants to watch a movie in the den while others listen to Satellite Radio by the pool. From bedrooms, bathrooms, and guest rooms to the kitchen, patio and Home Theater - you can enjoy rich, warm, vibrant sounds from up to eight audio sources in up to 16 different zones. But distributed audio and a media room are just part of the

Whole Home Control experience. Imagine your shades and lighting working in perfect harmony to fill your home with natural light. And a glance of your Touch Panel not only provides the current indoor and outdoor temperature, but a full five-day forecast. This is Whole Home Control from AMXhome. Enjoying the simple life is just a touch away.

### whole home control

With Whole Home Control, ViewStat Communicating Thermostats provide fully programmable climate control, indoor/outdoor temperature as well as a five-day forecast. In addition, up to 20 lighting and shading scenes can be controlled and the ability to view your security system and cameras from any Modero Touch Panel is just a touch away.