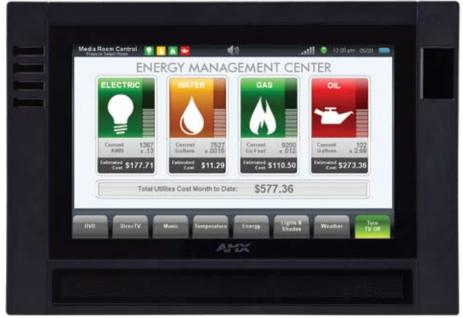

### energy management

With a simple to use touch panel interface, AMXhome Energy Management is ideal for monitoring energy consumption and managing energy usage - delivering both a cost-savings and a positive environmental impact. The Energy Manager ties into common utilities, calculates

usage and estimates monthly utility costs. Historical data lets users evaluate usage and identify usage patterns to help prevent over consumption and reduce utility expenses. Additionally, alerts advise homeowners of situations such as low tank levels.

Monitor up to 42 circuits and instantly learn when and where consumption surpasses reasonable levels. Make immediate adjustments and save money.

Monitor natural gas consumption and adjust settings to isolate historical data for analysis.

Monitor oil consumption and tank levels to forecast usage, estimate monthly cost and be alerted when tanks are running low.

Monitor propane consumption and tank levels to forecast usage, estimate monthly cost and be alerted when tanks are running low.

Monitor water usage in daily, weekly, monthly and annual increments to compare averages and make adjustments to increase efficiencies.

Turn lights on when you come home at night, turn lights off from your bedside, or set lighting presets for nighttime pathways or the perfect lighting for entertaining.