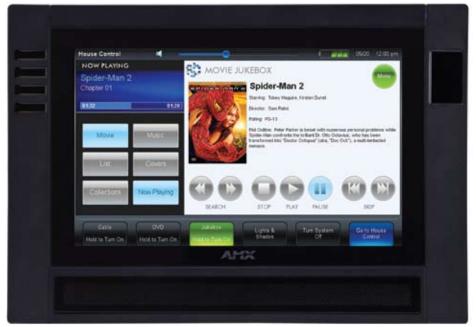

## media room

Select "DVD". The lights dim and the show begins. That's it. No more fumbling with remotes. No more running around to turn on and adjust various components. Welcome to your Home Theater, where the magical experience of going to the movies and leaving your worries behind now takes place from the comfort of your favorite sofa or recliner.

Select the program material to be viewed in the media room from cable, satellite, media server, DVD, or other sources including security cameras.

Set the scene in the room at the touch of a button. Eight (expandable) preset lighting scenes are available.

### media room

The heart of your Home Theater is our elegant, yet sophisticated 5.2" Modero Wireless Touch Panel. Resting comfortably in the palm of your hand, you can watch a show, listen to music or dim the lights and whatever you want to happen, happens at the touch of a button. You have complete control over every aspect of your home theater - TV, DVD/CD player, Media

Server, Cable, or Satellite TV. You name it – we can control it. And no home theater is complete without the ability to adjust lighting. Up to eight lighting zones offer you complete control for your home theater. Welcome to the luxury, convenience and simplicity you've only dreamed about. Welcome to AMXhome.

Select the program material to be viewed in the media room from cable, satellite, media server or DVD. Up to 2 Cable/Satellite Receivers.

AMX MVP-9000i

Set the scene ion the room at the touch of a button. Eight (expandable) preset lighting scenes are available. Up to 8 lighting zones. Display Device Lighting Control System Audio Video Receiver/Processor DVD Satellite Receiver/DVR Media Server AMX NetLinx NI-3101-SIG **Signature Series Integrated Controller** 