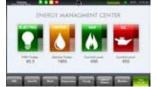

### energy management

With a simple to use touch panel interface, AMXhome Energy Management is ideal for monitoring energy consumption and managing energy usage - delivering both a cost-savings and a positive environmental impact. The Energy Manager ties into common utilities, calculates

usage and estimates monthly utility costs. Historical data lets users evaluate usage and identify usage patterns to help prevent over consumption and reduce utility expenses. Additionally, alerts advise homeowners of situations such as low tank levels.

Monitor up to 42 circuits and instantly learn when and where consumption surpasses reasonable levels. Make immediate adjustments and save money.

Monitor natural gas consumption and adjust settings to isolate historical data for analysis.

Monitor oil consumption and tank levels to forecast usage, estimate monthly cost and be alerted when tanks are running low.

Monitor propane consumption and tank levels to forecast usage, estimate monthly cost and be alerted when tanks are running low.

Monitor water usage in daily, weekly, monthly and annual increments to compare averages and make adjustments to increase efficiencies.

Turn lights on when you come home at night, turn lights off from your bedside, or set lighting presets for nighttime pathways or the perfect lighting for entertaining.