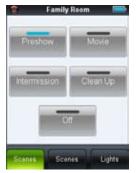

Select the program material to be viewed in the media room from cable, satellite, media server, DVD, or other sources including security cameras.

Set the scene in the room at the touch of a button. Eight (expandable) preset lighting scenes are available.

Select the program material to be viewed in the media room from cable, satellite, media server or DVD. Up to 2 Cable/Satellite Receivers.

AMX MVP-9000i

Set the scene ion the room at the touch of a button. Eight (expandable) preset lighting scenes are available. Up to 8 lighting zones. Display Device Lighting Control System Audio Video Receiver/Processor DVD Satellite Receiver/DVR Media Server AMX NetLinx NI-3101-SIG **Signature Series Integrated Controller** 