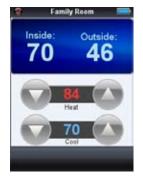

Adjust your temperature, or set a time program for temperature settings to automatically change throughout the day, or set vacation temperature levels.

MVP-9000i

Adjust your temperature, or set a time program for temperature settings to automatically change throughout the day, or set vacation temperature levels.

Set the temperature or adjust the heaters, pumps, or jets for relaxing in the spa or for a refreshing swim in the pool.

Select the program material to be viewed in the media room from cable, satellite, media server or DVD. Up to 2 Cable/Satellite Receivers.

ViewStat controllable thermostats provide local HVAC climate control, as well as touch panel control of programmable temperature settings, and vacation modes.

Up to 16 thermostats.

AutoPatch matrix video switching solutions allow a centrally located collection of video sources to be controlled and displayed on multiple video display devices in the home. Up to 8 Set Top Boxes. Up to 16 video zones.

Adjust your temperature, or set a time program for temperature settings to automatically change throughout the day, or set vacation temperature levels.

Monitor propane consumption and tank levels to forecast usage, estimate monthly cost and be alerted when tanks are running low.