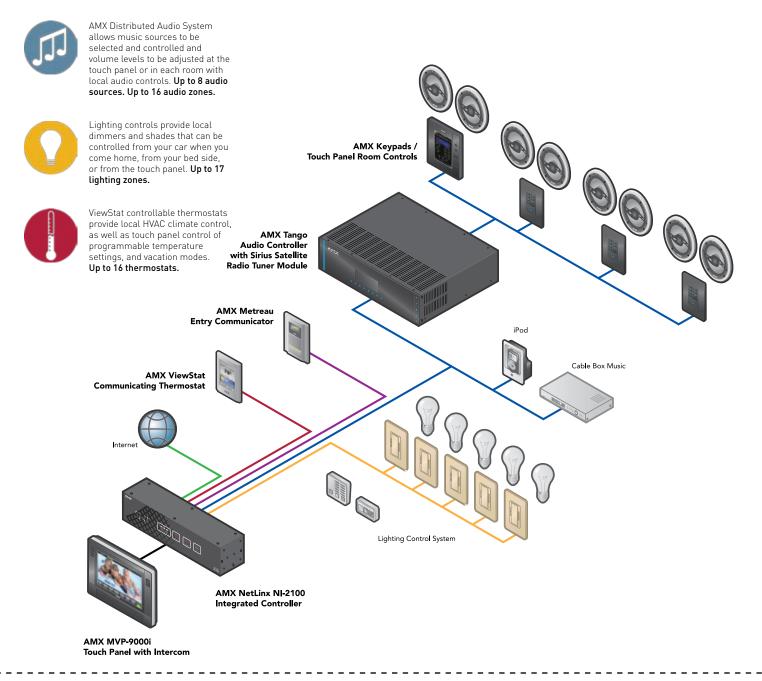

AutoPatch matrix switching solutions allow indoor and outdoor music sources to be selected and controlled and volume levels to be adjusted with local controls or at main whole-house touch panels. Up to 8 audio sources. Up to 16 audio zones.

Select the program material to be viewed in the media room from cable, satellite, media server or DVD. Up to 2 Cable/Satellite Receivers.

ViewStat controllable thermostats provide local HVAC climate control, as well as touch panel control of programmable temperature settings, and vacation modes.

Up to 16 thermostats.

AutoPatch matrix video switching solutions allow a centrally located collection of video sources to be controlled and displayed on multiple video display devices in the home. Up to 8 Set Top Boxes. Up to 16 video zones.

Lighting controls provide local dimmers and shades that can be controlled from your car when you come home, from your bed side, or from the touch panel. Up to 17 lighting zones.

Jandy pool and spa control systems integrate directly to AMX systems providing control from touch panels or pool/spa keypads