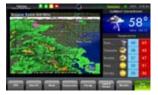

### whole home control

With Whole Home Control, ViewStat Communicating Thermostats provide fully programmable climate control, indoor/outdoor temperature as well as a five-day forecast. In addition, up to 20 lighting and shading scenes can be controlled and the ability to view your security system and cameras from any Modero Touch Panel is just a touch away.

### energy management

With Whole Home Control, ViewStat Communicating Thermostats provide fully programmable climate control, indoor/outdoor temperature as well as a five-day forecast. In addition, up to 20 lighting and shading scenes can be controlled and the ability to view your security system and cameras from any Modero Touch Panel is just a touch away.