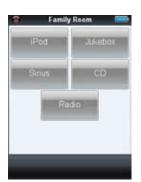

### distributed audio

Imagine every room of your home filled with rich, warm, vibrant sounds – your sounds. Whether you want to listen to a favorite CD, enjoy a mix on your iPod, tune in to a local talk radio show or immerse yourself in the sounds of an afternoon game – you are surrounded with clarity and brilliance from every direction. Distributed Audio from AMXhome is the

easy-to-choose, easy-to-use solution that makes your acoustical dream a reality. And whether you want to listen to the same thing throughout the house, or something different in each room, source selection is made easily and volume control is at your beck and call. This is Distributed Audio from AMXhome. Enjoying the simple life is just a touch away.

Select the music you want to hear in each room and control volume from one central location or in each room with local room audio controls.

Mio R-4

Select the music you want to hear in each room and control volume from one central location or in each room with local room audio controls. Up to 8 audio sources. Up to 18 audio zones.