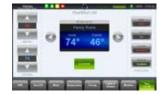

Adjust your temperature, or set a time program for temperature settings to automatically change throughout the day, or set vacation temperature levels.

MVP-9000i

Adjust your temperature, or set a time program for temperature settings to automatically change throughout the day, or set vacation temperature levels.

Set the temperature or adjust the heaters, pumps, or jets for relaxing in the spa or for a refreshing swim in the pool.

Select the program material to be viewed in the media room from cable, satellite, media server or DVD. Up to 2 Cable/Satellite Receivers.

ViewStat controllable thermostats provide local HVAC climate control, as well as touch panel control of programmable temperature settings, and vacation modes.

Up to 16 thermostats.

AutoPatch matrix video switching solutions allow a centrally located collection of video sources to be controlled and displayed on multiple video display devices in the home. Up to 8 Set Top Boxes. Up to 16 video zones.