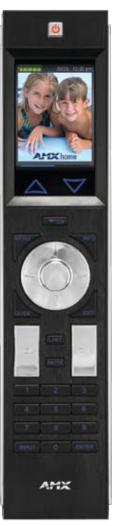

Select the music you want to hear in each room and control volume from one central location or in each room with local room audio controls.

Mio R-4

### media room

The heart of your Home Theater is our elegant, yet sophisticated 5.2" Modero Wireless Touch Panel. Resting comfortably in the palm of your hand, you can watch a show, listen to music or dim the lights and whatever you want to happen, happens at the touch of a button. You have complete control over every aspect of your home theater - TV, DVD/CD player, Media