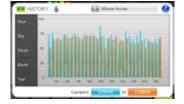

usage and estimates monthly utility costs. Historical data lets users evaluate usage and identify usage patterns to help prevent over consumption and reduce utility expenses. Additionally, alerts advise homeowners of situations such as low tank levels.

Monitor up to 42 circuits and instantly learn when and where consumption surpasses reasonable levels. Make immediate adjustments and save money.

Monitor natural gas consumption and adjust settings to isolate historical data for analysis.