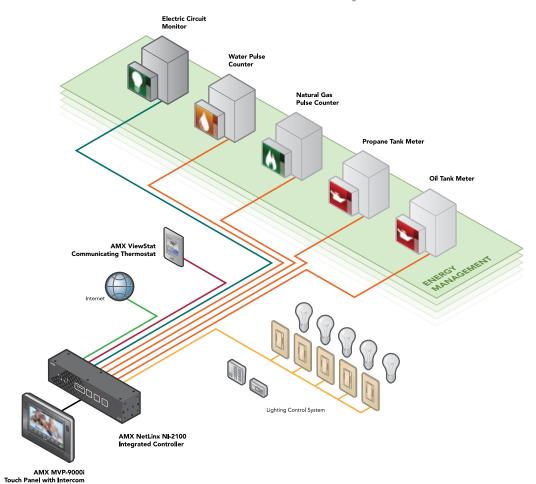

### energy management

With a simple to use touch panel interface, AMXhome Energy Management is ideal for monitoring energy consumption and managing energy usage - delivering both a cost-savings and a positive environmental impact. The Energy Manager ties into common utilities, calculates

usage and estimates monthly utility costs. Historical data lets users evaluate usage and identify usage patterns to help prevent over consumption and reduce utility expenses. Additionally, alerts advise homeowners of situations such as low tank levels.

Monitor up to 42 circuits and instantly learn when and where consumption surpasses reasonable levels. Make immediate adjustments and save money.

Monitor natural gas consumption and adjust settings to isolate historical data for analysis.

Monitor oil consumption and tank levels to forecast usage, estimate monthly cost and be alerted when tanks are running low.

Monitor propane consumption and tank levels to forecast usage, estimate monthly cost and be alerted when tanks are running low.

Monitor water usage in daily, weekly, monthly and annual increments to compare averages and make adjustments to increase efficiencies.

Turn lights on when you come home at night, turn lights off from your bedside, or set lighting presets for nighttime pathways or the perfect lighting for entertaining.