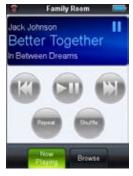

### distributed audio

Imagine every room of your home filled with rich, warm, vibrant sounds – your sounds. Whether you want to listen to a favorite CD, enjoy a mix on your iPod, tune in to a local talk radio show or immerse yourself in the sounds of an afternoon game – you are surrounded with clarity and brilliance from every direction. Distributed Audio from AMXhome is the

easy-to-choose, easy-to-use solution that makes your acoustical dream a reality. And whether you want to listen to the same thing throughout the house, or something different in each room, source selection is made easily and volume control is at your beck and call. This is Distributed Audio from AMXhome. Enjoying the simple life is just a touch away.

Select the music you want to hear in each room and control volume from one central location or in each room with local room audio controls.

Mio R-4

Select the music you want to hear in each room and control volume from one central location or in each room with local room audio controls. Up to 8 audio sources. Up to 18 audio zones.