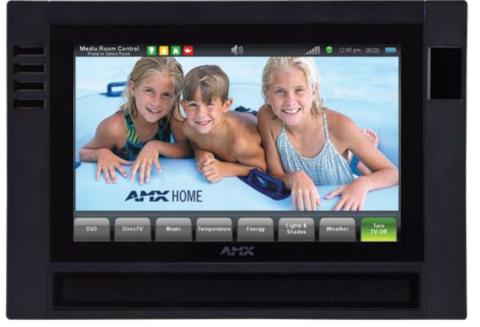

### media room

The heart of your Home Theater is our elegant, yet sophisticated 5.2" Modero Wireless Touch Panel. Resting comfortably in the palm of your hand, you can watch a show, listen to music or dim the lights and whatever you want to happen, happens at the touch of a button. You have complete control over every aspect of your home theater - TV, DVD/CD player, Media

Select the program material to be viewed in the media room from cable, satellite, media server or DVD. Up to 2 Cable/Satellite Receivers.

AMX MVP-9000i

Set the scene ion the room at the touch of a button. Eight (expandable) preset lighting scenes are available. Up to 8 lighting zones. Display Device Lighting Control System Audio Video Receiver/Processor DVD Satellite Receiver/DVR Media Server AMX NetLinx NI-3101-SIG **Signature Series Integrated Controller** 

MVP-9000i