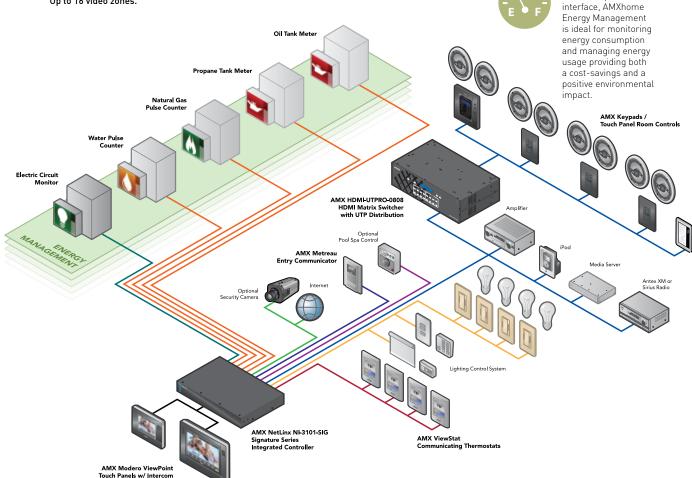

#### **Energy Management**

With a simple to use touch panel interface, AMXhome Energy Management is ideal for monitoring energy consumption and managing energy usage providing both a cost-savings and a positive environmental impact.

Includes:

MANAGENERGY

AMX Modero ViewPoint Touch Panels w/ Intercom (up to 5 touch panels)

With a simple to use touch panel interface, AMXhome Energy Management is ideal for monitoring energy consumption and managing energy usage providing both a cost-savings and a positive environmental impact.

### energy management

With a simple to use touch panel interface, AMXhome Energy Management is ideal for monitoring energy consumption and managing energy usage - delivering both a cost-savings and a positive environmental impact. The Energy Manager ties into common utilities, calculates

usage and estimates monthly utility costs. Historical data lets users evaluate usage and identify usage patterns to help prevent over consumption and reduce utility expenses. Additionally, alerts advise homeowners of situations such as low tank levels.

Monitor up to 42 circuits and instantly learn when and where consumption surpasses reasonable levels. Make immediate adjustments and save money.

Monitor natural gas consumption and adjust settings to isolate historical data for analysis.

Monitor oil consumption and tank levels to forecast usage, estimate monthly cost and be alerted when tanks are running low.

Monitor propane consumption and tank levels to forecast usage, estimate monthly cost and be alerted when tanks are running low.

Monitor water usage in daily, weekly, monthly and annual increments to compare averages and make adjustments to increase efficiencies.

Turn lights on when you come home at night, turn lights off from your bedside, or set lighting presets for nighttime pathways or the perfect lighting for entertaining.

Monitor up to 42 circuits and instantly learn when and where consumption surpasses reasonable levels. Make immediate adjustments and save money.

Monitor natural gas consumption and adjust settings to isolate historical data

for analysis.

Monitor oil consumption and tank levels to forecast usage, estimate monthly cost and be alerted when tanks are running low.

Monitor water usage in daily, weekly, monthly and annual increments to compare averages and make adjustments to increase efficiencies.

Adjust your temperature, or set a time program for temperature settings to automatically change throughout the day, or set vacation temperature levels.

Monitor propane consumption and tank levels to forecast usage, estimate monthly cost and be alerted when tanks are running low.

Turn lights on when you come home at night, turn lights off from your bedside, or set lighting presets for nighttime pathways or the perfect lighting for entertaining.