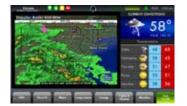

Whole Home Control experience. Imagine your shades and lighting working in perfect harmony to fill your home with natural light. And a glance of your Touch Panel not only provides the current indoor and outdoor temperature, but a full five-day forecast. This is Whole Home Control from AMXhome. Enjoying the simple life is just a touch away.

### whole home control

With Whole Home Control, ViewStat Communicating Thermostats provide fully programmable climate control, indoor/outdoor temperature as well as a five-day forecast. In addition, up to 20 lighting and shading scenes can be controlled and the ability to view your security system and cameras from any Modero Touch Panel is just a touch away.