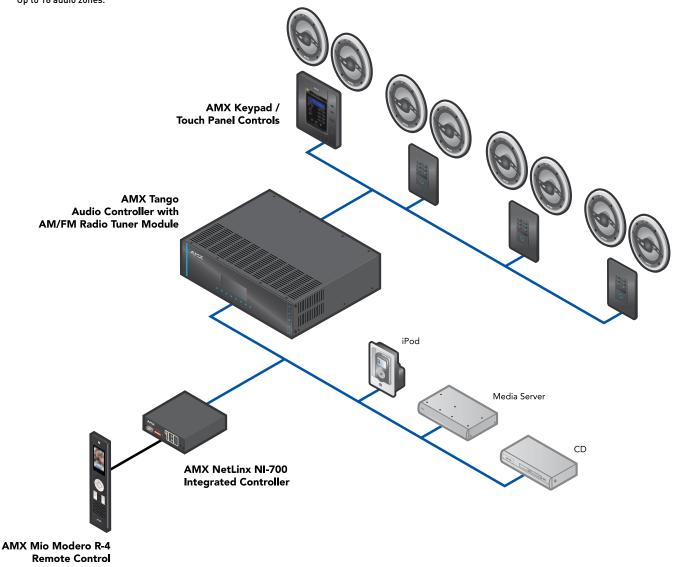

### distributed audio

Imagine every room of your home filled with rich, warm, vibrant sounds – your sounds. Whether you want to listen to a favorite CD, enjoy a mix on your iPod, tune in to a local talk radio show or immerse yourself in the sounds of an afternoon game – you are surrounded with clarity and brilliance from every direction. Distributed Audio from AMXhome is the

easy-to-choose, easy-to-use solution that makes your acoustical dream a reality. And whether you want to listen to the same thing throughout the house, or something different in each room, source selection is made easily and volume control is at your beck and call. This is Distributed Audio from AMXhome. Enjoying the simple life is just a touch away.

### distributed audio

Distributed Audio from AMXhome looks and works as beautifully as it sounds. From the cool blue glow of the Tango Audio Controller to the eye-catching elegance of the mirrormatched Metreau Keypads, your system complements your living space and your lifestyle. And just about any audio source you may want to listen to is supported – CD, Media

Server, iPod, Satellite Radio, AM/FM Radio and more. With AMXhome, everything is included so the only decision you have to make is what to listen to and where. Welcome to the luxury, convenience and simplicity you've only dreamed about. Welcome to AMXhome.

Select the music you want to hear in each room and control volume from one central location or in each room with local room audio controls. Up to 8 audio sources. Up to 18 audio zones.