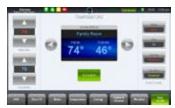

Adjust your temperature, or set a time program for temperature settings to automatically change throughout the day, or set vacation temperature levels.

MVP-9000i

Adjust your temperature, or set a time program for temperature settings to automatically change throughout the day, or set vacation temperature levels.

Set the temperature or adjust the heaters, pumps, or jets for relaxing in the spa or for a refreshing swim in the pool.

Select the program material to be viewed in the media room from cable, satellite, media server or DVD. Up to 2 Cable/Satellite Receivers.

ViewStat controllable thermostats provide local HVAC climate control, as well as touch panel control of programmable temperature settings, and vacation modes.

Adjust your temperature, or set a time program for temperature settings to automatically change throughout the day, or set vacation temperature levels.

Monitor propane consumption and tank levels to forecast usage, estimate monthly cost and be alerted when tanks are running low.