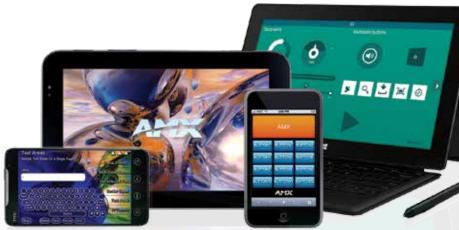

# Android<sup>™</sup>, Apple<sup>®</sup> & Windows 8<sup>®</sup>

**TPControl Apps Now Include Windows Support** 

### **AMX on Android**

TPControl Apps are available for
Android Phones and Tablets and work
seamlessly no matter which device you
are using. All Android Apps are available for a free,
fully-functional, 21-day trial download. For detailed
information, download instructions and support,
visit touchpanelcontrol.com. Contact your AMX
Representative to purchase Android App licenses.

# **AMX on Apple**

TPControl Apps are available for Apple iPads, iPhones and iPod Touches and work seamlessly no matter which device you are using. All Apple Apps are available for a free, fully-functional, 21-day trial download. For detailed information, download instructions and support, visit **touchpanelcontrol.com**. Contact your AMX Representative to purchase Apple App licenses.

# AMX on Windows 8<sup>®</sup> / RT