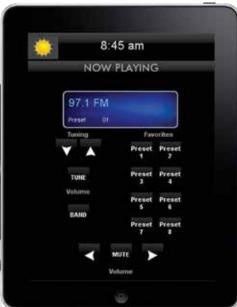

- VoiceControl Using Speech-to-Text and Text-to-Speech functionality within TPControl allows you to talk to your control system and have it talk to you.
- AppControl Launch installed applications directly from TPControl; start an SMS, launch an email client, web pages and much more without leaving the TPControl environment
- Multi-Profiles Dynamically and instantly change connection profiles such as office or home, connecting seamlessly to different control systems from the same device
- Intercom Converse from TPControl to devices such as the AMX Metreau Communicator, AMX Intercom enabled touch panels, and other TPControl enabled devices
- **TPCloud** Cloud power lets you update TP4 files, change device settings or even apply tokens to TPControl devices, right from the My Account section of the Touch Panel Control website
- elCSP Encrypt, verify and secure ICSP data for your local and remote connections